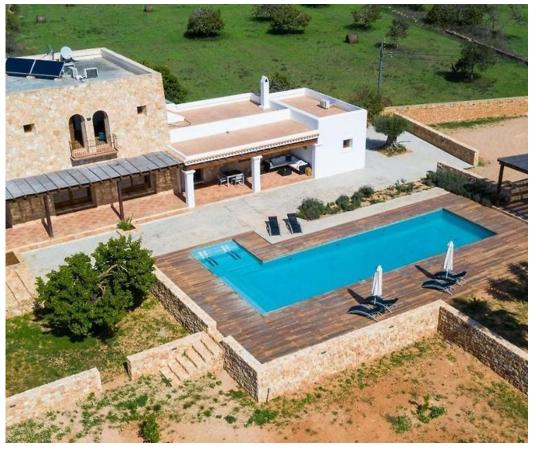

## Well connected, beautifully constructed villa with large grounds minutes from the beach.

This beautifully constructed villa sits in over 36,000m2 of land. It boasts a well built, modern interior with 5 large bedrooms and 6 bathrooms over 2 floors for a total of 300m2 of living space.

The outdoor dining area with built in BBQ overlooks the large pool, decking and manicured gardens.

Nathan Seal Nathan Seal

+34 637 514 514

nathan@ibiza-international.com

T+34 637513513 · E team@ibiza-international.com Sant Josep KM 11,500 Sant Josep de sa Talaia 07830, Ibiza