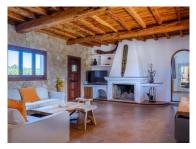

The main living space is open plan with the dining, living and kitchen areas all next to each other overlooking the pool.

On the first floor, the large master bedroom has double doors opening onto balconies that overlook the pool and the countryside.