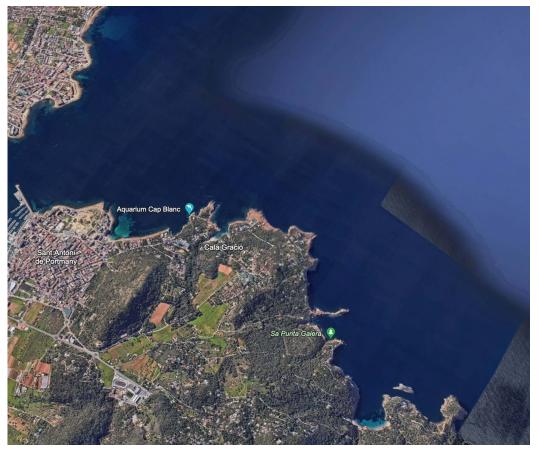

## Exceptional coastal property, spanning an expansive 50,000m2.

Explore Ibiza International's exceptional waterfront property, spanning an expansive 50,000m2.

Nestled near San Antoni de Portmany and the famed beaches of Cala Gracio and Cala Salada, this coastal estate offers captivating sunset panoramas overlooking illa Conillera.

Enveloped within a tranquil coastal estate, embraced by lush junipers and pines, meandering pathways grant access to secluded Mediterranean coves with pristine, crystal-clear waters.

The main residence, a 500m2 embodiment of historic Ibiza architecture, exudes the timeless charm of Mediterranean design. Additionally, a separate 180m2 guest house stands as a testament to the estate's legacy. This property presents exceptional coastal living opportunities for discerning individuals.