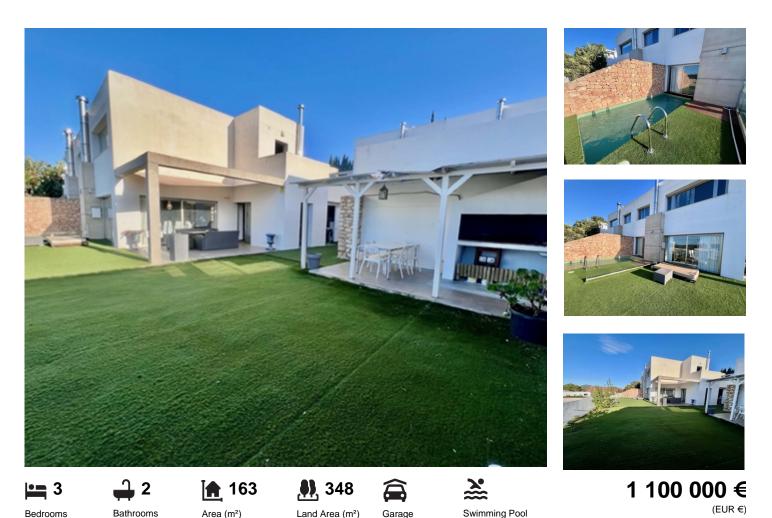

## Semi Detached House Next To Golf Course

Spectacular semi-detached house located in one of the best urbanizations in Ibiza next to the golf course.

This bright two-story house of 163 m2 and views of the golf course has a large 348 m2 garden where we find a private pool, a sofa area and a porch with barbecue and dining table. All very spaced out. Illuminated with light throughout the day.

Inside the house there is a very large living room with a fireplace with large windows that illuminate the room with light and give access to the outside of the house. From the living room we access the large, fully equipped kitchen, also with access to the garden and barbecue.

Next to the access door are the access stairs to the second floor and bedroom area. On this floor we find 3 double bedrooms and 2 bathrooms. The large master suite has its own bathroom and access to a small terrace unique to this bedroom.

POWERED BY casafaricrm.com

Two other bedrooms with double beds that share a bathroom.

It is a unique home for daily life or as a second home, five minutes by car from the town of Jesús. The Roca Llisa urbanization offers 24 hours a day security with guards, surveillance cameras and access barriers

## **Property Features**

- Heating
- Pool
- Built year: 2012
- Parking space
- Mains water
- Garage

- Air conditioning
- Proximity: Airport, Mountain, Beach, Golf course, Shopping, Restaurants, Open field, Hospital, Pharmacy, Public Transport, Schools
- Views: Countryside views, Mountain views, Urbanization view, Garden view
- Solar orientation: South
- Terrace