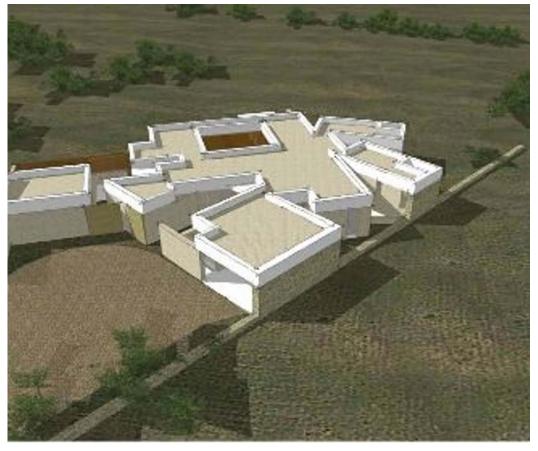

### Description

Discover the personalized construction gem you've been searching for on the stunning island of Formentera. This exclusive plot for sale offers 21,000 m2 of land along with a basic project already submitted to the Consell of Formentera. The project consists of a 614 m2 main house distributed over 2 floors with 4 bedrooms, plus an annex with an additional bedroom and ensuite bathroom. It's an excellent opportunity for new construction.

The property includes a pre-approved basic project, significantly simplifying the path toward building your dream home, saving time and effort in planning.