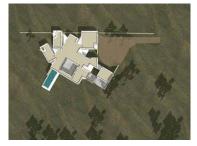

### Description

Discover the personalized construction gem you've been searching for on the stunning island of Formentera. This exclusive plot for sale offers 21,000 m2 of land along with a basic project already submitted to the Consell of Formentera. The project consists of a 614 m2 main house distributed over 2 floors with 4 bedrooms, plus an annex with an additional bedroom and ensuite bathroom. It's an excellent opportunity for new construction.

The plot is situated in a high-end residential area, surrounded by luxury homes, with a paved road leading to the property. Its central location provides easy access to all the island's beaches and the port.